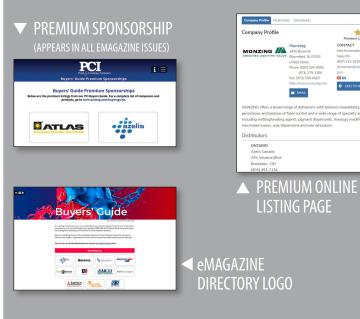

#### Premium Package – \$1,500

- Contact information
- Unlimited Branch Offices
- Live email and web links
- 50-word company description
- Company logo (online listing and eMagazine)
- Premium ranking (appear at the top) with Star Designation
- Social Media Linked Icons
- Unlimited Product Listings
- 3 PDF downloads
- 3 Product Photos
- Inclusion in the Request for Proposal (RFP) program, LEADS!
- Include a video to promote your company and products
- Leaderboard ad posted on EVERY page of online directory for the entire year
- Exclusive Premium Placement in eMagazines year-round

#### eMagazine Directory Logo - \$100

Included in the Deluxe and Premium packages. eMagazine Logo will include a live link to your online directory listing.